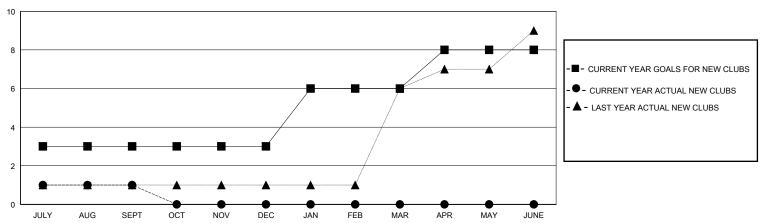

## District 321B2

Results as of: 9/30/2023

| GMT:          |               | GMT CA      |               |                               |                       |                         |                                                    |  |
|---------------|---------------|-------------|---------------|-------------------------------|-----------------------|-------------------------|----------------------------------------------------|--|
|               | Club          | os          |               | Members RESULTS FOR 2023-2024 |                       |                         |                                                    |  |
|               | RESULTS FOR   | R 2023-2024 |               |                               |                       |                         |                                                    |  |
| QUARTER       | NEW CLUB GOAL | NEW CLUBS   | DROPPED CLUBS | QUARTER MEMB                  | ER GROWTH NET<br>GOAL | MEMBER GROWTH<br>ACTUAL | DROPPED<br>MEMBERS ACTUAL<br>(including transfers) |  |
| JULY/AUG/SEPT | 3             | 1           | 0             | JULY/AUG/SEPT                 | 100                   | 84                      | 38                                                 |  |
| OCT/NOV/DEC   | 0             | 0           | 0             | OCT/NOV/DEC                   | 75                    | 0                       | 0                                                  |  |
| JAN/FEB/MAR   | 3             | 0           | 0             | JAN/FEB/MAR                   | 75                    | 0                       | 0                                                  |  |
| APR/MAY/JUNE  | 2             | 0           | 0             | APR/MAY/JUNE                  | 50                    | 0                       | 0                                                  |  |

## GOALS AND ACTUAL NEW CLUBS CUMULATIVE