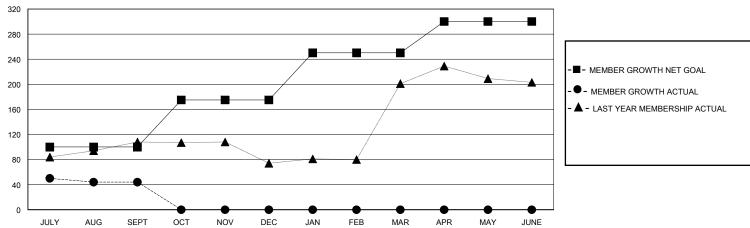

## District 321B2

Results as of: 9/30/2023

| GMT:          |               | GMT CA      |               |                               |                       |                         |                                                    |  |
|---------------|---------------|-------------|---------------|-------------------------------|-----------------------|-------------------------|----------------------------------------------------|--|
|               | Club          | os          |               | Members RESULTS FOR 2023-2024 |                       |                         |                                                    |  |
|               | RESULTS FOR   | R 2023-2024 |               |                               |                       |                         |                                                    |  |
| QUARTER       | NEW CLUB GOAL | NEW CLUBS   | DROPPED CLUBS | QUARTER MEMB                  | ER GROWTH NET<br>GOAL | MEMBER GROWTH<br>ACTUAL | DROPPED<br>MEMBERS ACTUAL<br>(including transfers) |  |
| JULY/AUG/SEPT | 3             | 1           | 0             | JULY/AUG/SEPT                 | 100                   | 84                      | 38                                                 |  |
| OCT/NOV/DEC   | 0             | 0           | 0             | OCT/NOV/DEC                   | 75                    | 0                       | 0                                                  |  |
| JAN/FEB/MAR   | 3             | 0           | 0             | JAN/FEB/MAR                   | 75                    | 0                       | 0                                                  |  |
| APR/MAY/JUNE  | 2             | 0           | 0             | APR/MAY/JUNE                  | 50                    | 0                       | 0                                                  |  |

## GOALS AND ACTUAL MEMBERS CUMULATIVE

| DROPPED CLUBS: 0          |    | 10 CLUBS OF 73 ADDED 1 OR MORE<br>NEW MEMBERS | GENDER DISTRIBUTION  MALE 1,246 (59.25%) |              |       |
|---------------------------|----|-----------------------------------------------|------------------------------------------|--------------|-------|
| DROPPED MEMBERS           |    |                                               | FEMALE                                   | 857 (40.75%) |       |
| DECEASED                  | 1  | CLICK HERE FOR CUMULATIVE                     | TOTAL FAMILY UNIT MEMBERS                |              | 1,498 |
| CLUB CANCELLED 0 OTHER 37 |    | MEMBERSHIP DATA                               | FAMILY MEMBERS PAYING HALF               |              | 862   |
| TOTAL                     | 38 |                                               |                                          |              |       |